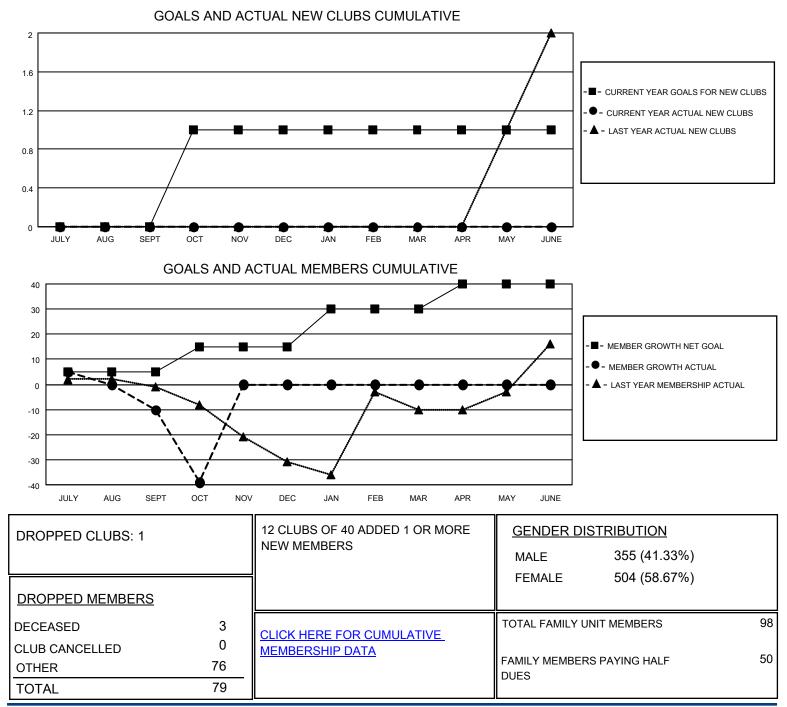

## LOCATION GREECE

District 117 A

Results as of: 10/31/2020

| Clubs                 |               |           |               | Members               |                        |                         |                                                    |
|-----------------------|---------------|-----------|---------------|-----------------------|------------------------|-------------------------|----------------------------------------------------|
| RESULTS FOR 2020-2021 |               |           |               | RESULTS FOR 2020-2021 |                        |                         |                                                    |
| QUARTER               | NEW CLUB GOAL | NEW CLUBS | DROPPED CLUBS | QUARTER MEM           | BER GROWTH NET<br>GOAL | MEMBER GROWTH<br>ACTUAL | DROPPED<br>MEMBERS ACTUAL<br>(including transfers) |
| JULY/AUG/SEPT         | 0             | 0         | 0             | JULY/AUG/SEPT         | 5                      | 33                      | 40                                                 |
| OCT/NOV/DEC           | 1             | 0         | 1             | OCT/NOV/DEC           | 10                     | 11                      | 39                                                 |
| JAN/FEB/MAR           | 0             | 0         | 0             | JAN/FEB/MAR           | 15                     | 0                       | 0                                                  |
| APR/MAY/JUNE          | 0             | 0         | 0             | APR/MAY/JUNE          | 10                     | 0                       | 0                                                  |